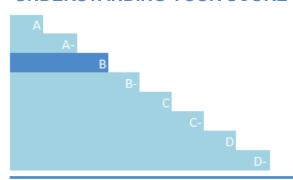

#### UNDERSTANDING YOUR SCORE REPORT

Voestalpine AG received a B which is in the Management band. This is higher than the Europe regional average of C, and higher than the Metal smelting, refining & forming sector average of C.

Leadership (A/A-): Implementing current best practices

Management (B/B-): Taking coordinated action on water issues

Awareness (C/C-): Knowledge of impacts on, and of, water issues

Disclosure (D/D-): Transparent about water issues