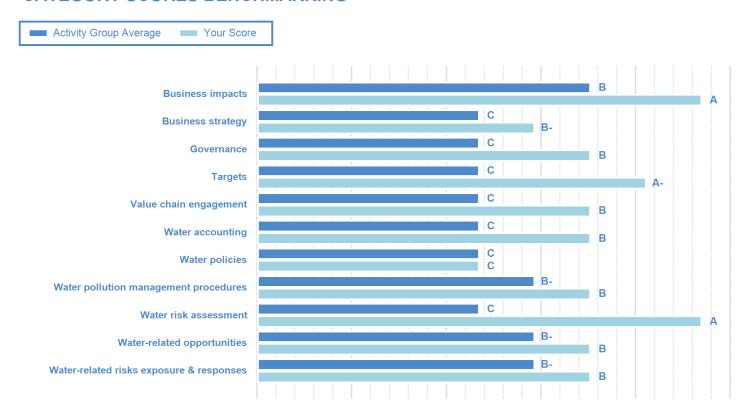

#### **CATEGORY SCORES BENCHMARKING**

Each category score in the bar chart represents the progression within each scoring level. Some categories have not been included for category score breakdown as either not enough questions feed into these categories to give a representative score or they are not scored at both Management and Leadership levels. Scoring categories are groupings of questions by topic. They are sub-groups of the 2023 questionnaire modules and are consistent across all sectors. Weighting applied to each category varies across sectors to highlight the areas most important to environmental stewardship in specific sectors.

To find out more about category weightings for each sector, please download the 'CDP Scoring Categories and Weighting' documents.