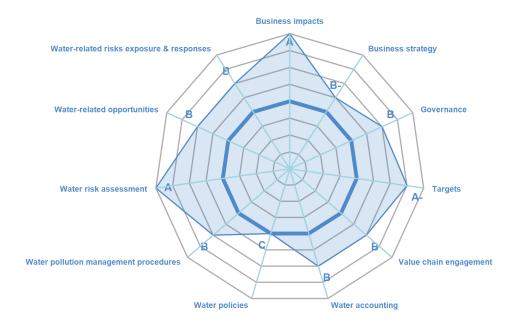

#### **CATEGORY SCORES**

If a company scored a C or below, they will not have been scored for Management or Leadership points (the dark blue line represents this).

Please download the 'CDP Scoring Introduction' for more information.