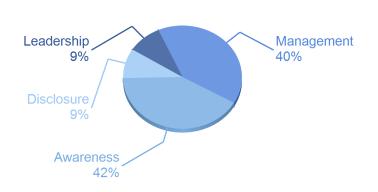

#### **ACTIVITY GROUP PERFORMANCE**

Metal smelting, refining & forming

Your company is amongst 40% of companies that reached Management level in your Activity Group.

A sample of A-list companies from your Activity Group:

There are no A-List companies in your Activity Group. View the <u>full\_global A List</u>

<sup>\*</sup>Please note that the peer group average scores are compiled with only investor-requested company scores